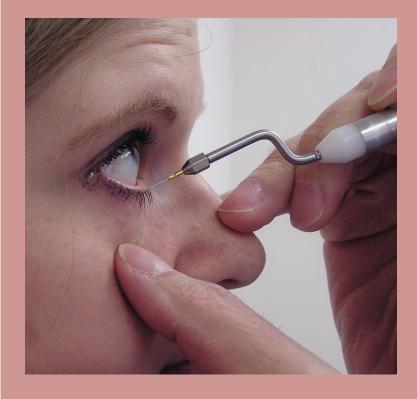

#### The ideal tool for epilation

#### **Eligible for Reimbursement** Most insurance carriers should provide reimbursement under CPT Code 67825 for Epilation

Avoid possible corneal abrasions: The Pro-Lectro Epilator offers permanent removal of irritating lashes

## Epilation is superior to pulling lashes

By killing the root, the Pro-Lectro Epilator keeps unwanted lashes and hairs from coming back.