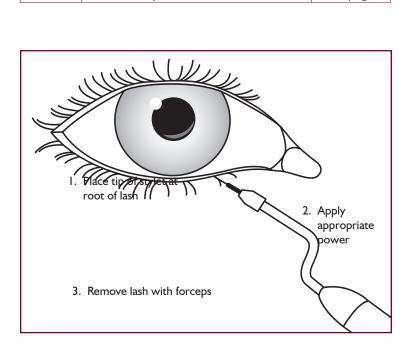

#### The ideal tool for epilation

## Epilation is superior to pulling lashes

By killing the root, the Pro-Lectro Epilator keeps unwanted lashes and hairs from coming back.