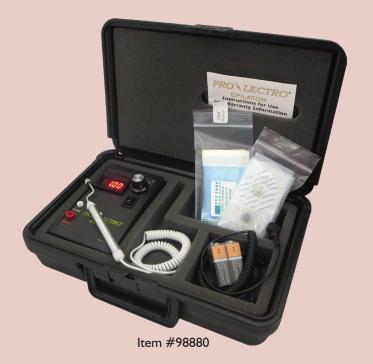

#### **Pro-Lectro Epilator includes:**

- Aluminum handpiece
- Digital epilator
- 12 single-use stainless steel micro-stylets
- 12 single-use solid gel electrodes
- Electrode connector cable
- Instructions for use
- Plastic carrying case
- Two 9V batteries to power the unit

## Unwanted lashes and hairs have met their match

Pro-Lectro Epilator, with carrying case

Quantity

each

12/ pkg

60/ pkg

2/ pkg

ltem #

98882

9085

9015

System 98880 Description

Stylets, non-sterile

9 volt battery

I-7/8" solid gel electrodes

Accessories and Supplies