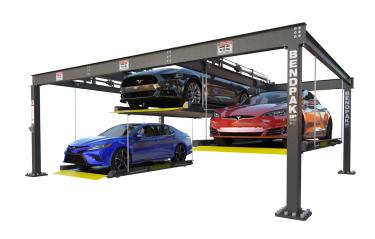

### **Questions? Contact Babco's Sales Team**

info@babco.ca | 1-800-661-5313

The PL-6KT triple-wide parking lift is one of the most efficient parking units ever designed. The key to its design is a streamlined, four-column structure that leaves all three lifting platforms free from surrounding posts, making it safer and easier to enter and exit parked vehicles.

This parking lift is equally useful in large residential garages and commercial spaces. Municipal parking lots and custom shops looking for extra parking don't need to waste money buying multiple lifts that may or may not even fit in their space. A triple-wide lift is the most efficient way to turn three parking spots into six.