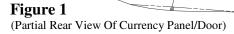

- 1. Power off and unplug the jukebox. Open the front or currency module door to gain access to the back of the Coin Mech.
- 2. Disconnect the wiring to the Coin mech.
- 3. Referring to Figure 1, remove the four screws fastening the Coin Mech to the door and remove the Coin Mech.
- 4. Place the kit supplied Coin Mech Blockout in place of the just removed Coin Mech on the front of the jukebox door/ currency module and using the kit supplied #8-32 X 3/8 screws, fasten the blockout in place.