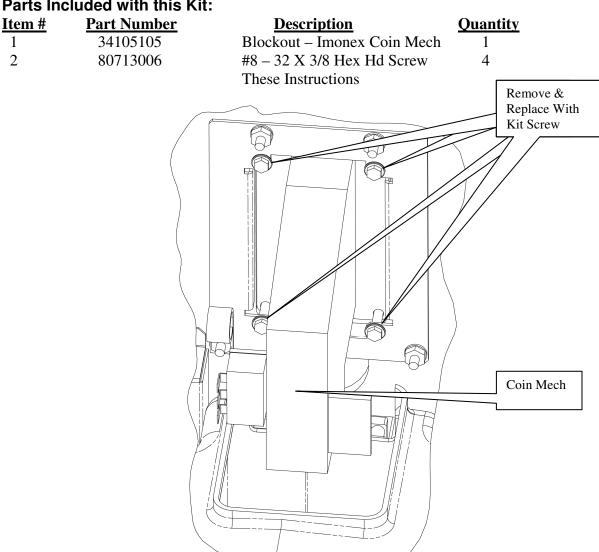

## Parts Included with this Kit:

Installing a Coin Blockout requires removal of the Coin Mech. The following procedure is applicable for any position (side or center) of the Coin Mech. Follow the step by step instructions to install this kit.