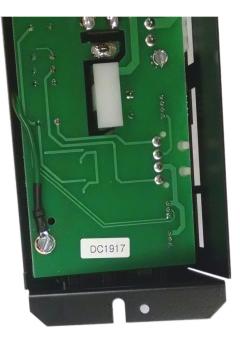

For older NGX cabinets without a ground stud in the cabinet, connect the ring terminal to the screw holding the circuit board as shown here before installing the unit in the NGX cabinet.

Page 1 of 1