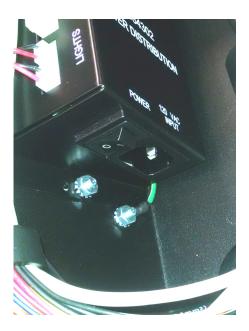

For newer NGX cabinets with a ground stud just below the Power Distribution Unit, connect the ring terminal to this stud reusing the #8-32 hex nut. Be sure the wire is not pinched by the chassis during installation.