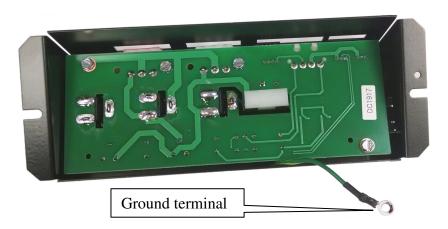

## 40984302 NGX Power Distribution Unit

Your replacement Power Distribution Unit is supplied with an integrated pigtail ground wire and ring terminal. For proper safety grounding, the ground lug must be connected to chassis ground.

For older NGX cabinets without a ground stud in the cabinet, connect the ring terminal to the screw holding the circuit board as shown here before installing the unit in the NGX cabinet.

Page 1 of 1