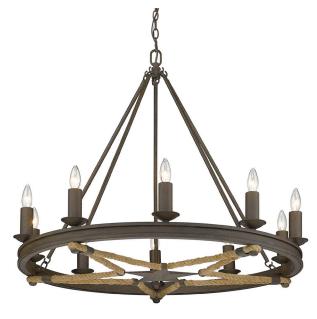

## Stokes

1053-10 DR

UPC: 844375092983

10 Light Chandelier

Inspired by farms and ranches, Stokes blends authentic materials like cattle rope and refurbished metal. A hammered Texan star is welded into the design. Finished in a sophisticated Dark Rust, Stokes complements rustic and farmhouse decor. This chandelier is perfect for dining rooms and foyers.

| Fixture Finish:     | Dark Rust            |                       |
|---------------------|----------------------|-----------------------|
| Glass/Shade Finish: |                      |                       |
| Materials:          | Steel                | Rope                  |
| Fixture Width:      | 35.5"                | 90.17cm               |
| Fixture Height:     | 29.25"               | 74.30cm               |
| Min - Max Height:   |                      |                       |
| Glass Diameter:     |                      |                       |
| Glass Height:       |                      |                       |
| Canopy/Backplate:   | 5.125"Dia x 0.75"H   | 13.02cmDia x 1.905cmH |
| Chain:              | 6'                   | 1.83m                 |
| Rod:                | NA                   |                       |
| Wire:               | 10'                  | 3.05m                 |
| Bulb Type:          | Incandescent, Type B |                       |
| Wattage:            | 10 x 60W(C)          |                       |
| Voltage:            | 120                  |                       |
| Install Position:   |                      |                       |
| Approved Location:  | Dry Location         |                       |

| Sloped Ceiling:   | Yes |
|-------------------|-----|
| ADA:              | No  |
| Close-to-ceiling: | No  |
| Bulbs Included:   | No  |
| Dimmable:         | Yes |

- Rustic style in a modern form
- Ideal for eclectic or farmhouse decors
- Rope accents add authenticity