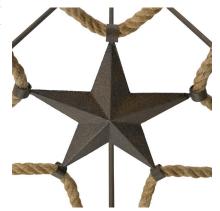

## Stokes

1053-10 DR

UPC: 844375092983

10 Light Chandelier

Inspired by farms and ranches, Stokes blends authentic materials like cattle rope and refurbished metal. A hammered Texan star is welded into the design. Finished in a sophisticated Dark Rust, Stokes complements rustic and farmhouse decor. This chandelier is perfect for dining rooms and foyers.

| Sloped Ceiling:   | Yes |
|-------------------|-----|
| ADA:              | No  |
| Close-to-ceiling: | No  |
| Bulbs Included:   | No  |
| Dimmable:         | Yes |

- Rustic style in a modern form
- Ideal for eclectic or farmhouse decors
- Rope accents add authenticity