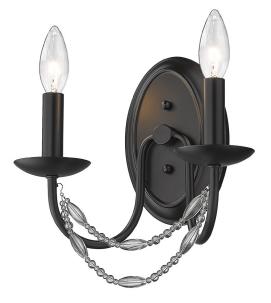

## Mirabella BLK

7644-2W BLK

UPC: 844375094710

2 Light Wall Sconce

Reminiscent of vintage Hollywood glamour, the Mirabella collection dresses the traditional home in high fashion. With graceful sweeping arms, the fixtures are available in a variety of finishes. Each piece is accessorized with drapes of crystal-clear glass beads.

- Eye-catching accent that can be used individually or paired together
- Offered in multiple finishes
- Graceful sweeps are draped with crystal-clear Glass beads