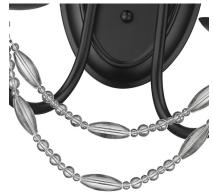

## Mirabella BLK

7644-2W BLK

UPC: 844375094710

2 Light Wall Sconce

Reminiscent of vintage Hollywood glamour, the Mirabella collection dresses the traditional home in high fashion. With graceful sweeping arms, the fixtures are available in a variety of finishes. Each piece is accessorized with drapes of crystal-clear glass beads.

- Eye-catching accent that can be used individually or paired together
- Offered in multiple finishes
- Graceful sweeps are draped with crystal-clear Glass beads