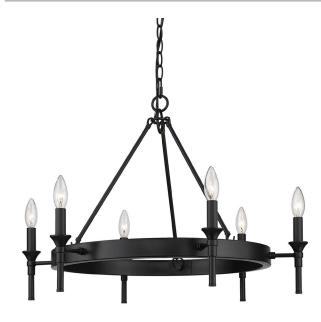

## Edinburgh

1020-6 BLK

UPC: 844375093485

## 6 Light Chandelier

Edinburgh is the perfect combination of style and functionality. The silhouette and refined details are reminiscent of the grandeur of classic, revival pieces. Still, the transitional look is kept simple and clean to coordinate with a variety of interior decors. For an added touch of sophistication, cover the candelabras with optional modern white fabric shades. Light up your table with this ring chandelier and create an atmosphere that is perfect for dining and entertaining.

| Fixture Finish:     | Matte Black          |                      |  |
|---------------------|----------------------|----------------------|--|
| Glass/Shade Finish: |                      |                      |  |
| Materials:          | Steel                | Fabric               |  |
| Fixture Width:      | 27.25                | 69.22cm              |  |
| Fixture Height:     | 19.25"               | 48.90cm              |  |
| Min - Max Height:   |                      |                      |  |
| Glass Diameter:     |                      |                      |  |
| Glass Height:       |                      |                      |  |
| Canopy/Backplate:   | 4.75"Dia x 0.75"H    | 12.07cmDia x 1.91cmH |  |
| Chain:              | N/A                  |                      |  |
| Rod:                | N/A                  |                      |  |
| Wire:               | 10'                  | 3.05m                |  |
| Bulb Type:          | Incandescent, Type B |                      |  |
| Wattage:            | 6 x 60W(C)           |                      |  |
| Voltage:            | 120                  | 120                  |  |
| Install Position:   |                      |                      |  |
| Approved Location:  | Dry Location         |                      |  |
|                     |                      |                      |  |