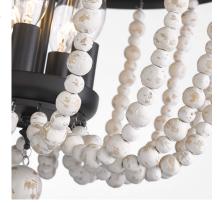

## Flush Mount

Naturally chic, Tabitha's distinctive style complements eclectic and vintage-inspired decor. With neutral-tone finishes and distressed wood accents, Tabitha's grounded in its Bohemian roots. Airy, authentic, chippy wood beads gently cascade from the bold, contemporary, yet elegant hoop frame. A smooth matte black finish completes the overall look. Use the series to dress up any country farmhouse or cottage-chic interior.

- · Designed for eclectic or farmhouse decors
- Chippy white wood beads lend an authentic rustic feel
- · Geometric shape adds visual interest

GoldenLighting.com | TOLL FREE: 800.277.0979 | FAX: 850.877.1346