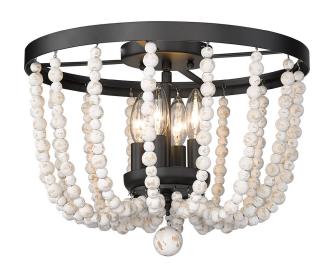

## Flush Mount

Naturally chic, Tabitha's distinctive style complements eclectic and vintage-inspired decor. With neutral-tone finishes and distressed wood accents, Tabitha's grounded in its Bohemian roots. Airy, authentic, chippy wood beads gently cascade from the bold, contemporary, yet elegant hoop frame. A smooth matte black finish completes the overall look. Use the series to dress up any country farmhouse or cottage-chic interior.

- · Designed for eclectic or farmhouse decors
- Chippy white wood beads lend an authentic rustic feel
- · Geometric shape adds visual interest

GoldenLighting.com | TOLL FREE: 800.277.0979 | FAX: 850.877.1346