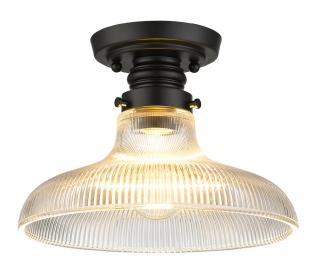

## Flush Mount

Clary's vintage-inspired design is great in eclectic, traditional, and transitional interiors. The clear, optic glass is paired with a modern Matte Black finish, allowing the light to work well in classic and more modern environments. Paying homage to the fun decor of old-school diners and food joints, the timeless look of the wide Ribbed Optic Glass shade takes center stage. The linear texture of the attractive flared glass draws the eye while gently diffusing light. Clary is damp-rated. With a low-profile design, it is perfect for hallways and bathrooms.

| Matte Black                |                                                                                                                                                                          | Slo                                                                                                                                                                                                                                                                                                                                                                                                                                                                                                                                                                                                                                                                                                                                                                                                                                                                                                                                                                                                                                                                                                                                                                                                                                                                                                                                                            |
|----------------------------|--------------------------------------------------------------------------------------------------------------------------------------------------------------------------|----------------------------------------------------------------------------------------------------------------------------------------------------------------------------------------------------------------------------------------------------------------------------------------------------------------------------------------------------------------------------------------------------------------------------------------------------------------------------------------------------------------------------------------------------------------------------------------------------------------------------------------------------------------------------------------------------------------------------------------------------------------------------------------------------------------------------------------------------------------------------------------------------------------------------------------------------------------------------------------------------------------------------------------------------------------------------------------------------------------------------------------------------------------------------------------------------------------------------------------------------------------------------------------------------------------------------------------------------------------|
| Ribbed Optic Glass         |                                                                                                                                                                          | AD                                                                                                                                                                                                                                                                                                                                                                                                                                                                                                                                                                                                                                                                                                                                                                                                                                                                                                                                                                                                                                                                                                                                                                                                                                                                                                                                                             |
| Steel                      | Glass                                                                                                                                                                    | Clo                                                                                                                                                                                                                                                                                                                                                                                                                                                                                                                                                                                                                                                                                                                                                                                                                                                                                                                                                                                                                                                                                                                                                                                                                                                                                                                                                            |
| 9.875"                     | 25.08cm                                                                                                                                                                  | Bu                                                                                                                                                                                                                                                                                                                                                                                                                                                                                                                                                                                                                                                                                                                                                                                                                                                                                                                                                                                                                                                                                                                                                                                                                                                                                                                                                             |
| 7"                         | 17.78cm                                                                                                                                                                  | Dir                                                                                                                                                                                                                                                                                                                                                                                                                                                                                                                                                                                                                                                                                                                                                                                                                                                                                                                                                                                                                                                                                                                                                                                                                                                                                                                                                            |
|                            | 16.83cm                                                                                                                                                                  |                                                                                                                                                                                                                                                                                                                                                                                                                                                                                                                                                                                                                                                                                                                                                                                                                                                                                                                                                                                                                                                                                                                                                                                                                                                                                                                                                                |
| 9.875"                     | 25.08cm                                                                                                                                                                  |                                                                                                                                                                                                                                                                                                                                                                                                                                                                                                                                                                                                                                                                                                                                                                                                                                                                                                                                                                                                                                                                                                                                                                                                                                                                                                                                                                |
| 4.75"                      | 12.07cm                                                                                                                                                                  |                                                                                                                                                                                                                                                                                                                                                                                                                                                                                                                                                                                                                                                                                                                                                                                                                                                                                                                                                                                                                                                                                                                                                                                                                                                                                                                                                                |
| 4.75"Dia x 0.875"H         | 12.07cm Dia x 2.22cm H                                                                                                                                                   |                                                                                                                                                                                                                                                                                                                                                                                                                                                                                                                                                                                                                                                                                                                                                                                                                                                                                                                                                                                                                                                                                                                                                                                                                                                                                                                                                                |
| N/A                        |                                                                                                                                                                          |                                                                                                                                                                                                                                                                                                                                                                                                                                                                                                                                                                                                                                                                                                                                                                                                                                                                                                                                                                                                                                                                                                                                                                                                                                                                                                                                                                |
| N/A                        |                                                                                                                                                                          |                                                                                                                                                                                                                                                                                                                                                                                                                                                                                                                                                                                                                                                                                                                                                                                                                                                                                                                                                                                                                                                                                                                                                                                                                                                                                                                                                                |
| 8"                         | 20.32cm                                                                                                                                                                  |                                                                                                                                                                                                                                                                                                                                                                                                                                                                                                                                                                                                                                                                                                                                                                                                                                                                                                                                                                                                                                                                                                                                                                                                                                                                                                                                                                |
| Incandescent, Type A       |                                                                                                                                                                          |                                                                                                                                                                                                                                                                                                                                                                                                                                                                                                                                                                                                                                                                                                                                                                                                                                                                                                                                                                                                                                                                                                                                                                                                                                                                                                                                                                |
| 1 x 100W(M)                |                                                                                                                                                                          |                                                                                                                                                                                                                                                                                                                                                                                                                                                                                                                                                                                                                                                                                                                                                                                                                                                                                                                                                                                                                                                                                                                                                                                                                                                                                                                                                                |
| 120                        |                                                                                                                                                                          |                                                                                                                                                                                                                                                                                                                                                                                                                                                                                                                                                                                                                                                                                                                                                                                                                                                                                                                                                                                                                                                                                                                                                                                                                                                                                                                                                                |
| Not Reversible - Down Only |                                                                                                                                                                          |                                                                                                                                                                                                                                                                                                                                                                                                                                                                                                                                                                                                                                                                                                                                                                                                                                                                                                                                                                                                                                                                                                                                                                                                                                                                                                                                                                |
| Damp Location              |                                                                                                                                                                          |                                                                                                                                                                                                                                                                                                                                                                                                                                                                                                                                                                                                                                                                                                                                                                                                                                                                                                                                                                                                                                                                                                                                                                                                                                                                                                                                                                |
|                            | Ribbed Optic Glass   Steel   9.875"   7"   9.875"   4.75"   4.75" Dia x 0.875"H   N/A   N/A   8"   Incandescent, Type A   1 x 100W(M)   120   Not Reversible - Down Only | Ribbed Optic Glass   Steel Glass   9.875" 25.08cm   7" 17.78cm   9.875" 25.08cm   9.875" 25.08cm   9.875" 25.08cm   9.875" 16.83cm   9.875" 25.08cm   9.875" 12.07cm   4.75"Dia x 0.875"H 12.07cm Dia x 2.22cm H   N/A N/A   8" 20.32cm   Incandescent, Type A 1 x 100W(M)   120 120   Not Reversible - Down Only Unit of the second of th |

| Sloped Ceiling:   | Yes |
|-------------------|-----|
| ADA:              | No  |
| Close-to-ceiling: |     |
| Bulbs Included:   | No  |
| Dimmable:         | Yes |
|                   |     |

- · Unique, casual vintage-inspired look
- Smooth, Matte Black finish lends a modern appeal
- · Glass shade has a retro feel